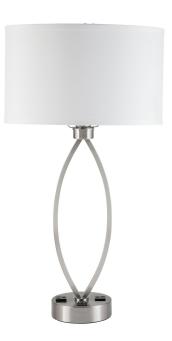

#### **SLEEP TWIN TABLE LAMP WITH 2 OUTLETS**

26"H Two light table lamp with brushed nickel finish, two convenience outlets and 24" cord cover **SKU:** STX-2253TT

#### Features

Finish: **Brushed Nickel** Number of Shades: **1** Shade Material: **Pure White Linen** Shade Style: **Round Drum** Shade Item #: **STX-22SH-1** Certification: **UL or ETL Listed** Stock Status: **Stocked** Case Pack: **2** 

## Specifications

Dimensions: **15" W x 26" H x 10" D** Base Dimensions: **6" Diameter** Harp Size: **7**"

### Details

Socket Type: **E26 Medium Base** Number of Sockets: **2 Bulbs** Max Wattage per Socket: **60W** Switch: **2 On/Off Rockers On Base** Connection Type: **Plug In** Cord: **8' Black** Outlet(s): **2 Convenience Outlets**